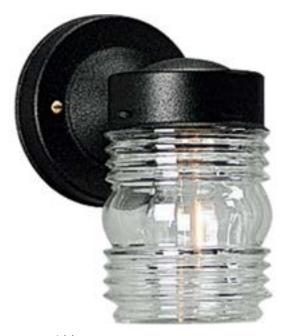

## **Utility Lantern**

Powder-coated finish. Clear marine glass.

Category: Outdoor

Finish: Black (powdercoat)

Construction: Steel Construction

Glass: Clear glass

Width: 4-1/2" Height: 7-1/4" Depth: 5-1/2" H/CTR: 2-1/4"

| MOUNTING                 | ELECTRICAL                         | LAMPING                                                   | ADDITIONAL INFORMATION                                                        |
|--------------------------|------------------------------------|-----------------------------------------------------------|-------------------------------------------------------------------------------|
| Wall mounted 4-1/2" dia. | Pre-wired 6" of wire supplied 120V | Quantity: 1<br>75W Medium Base<br>Medium porcelain socket | UL-CUL Wet location listed  1 year warranty  Companion fixtures are available |